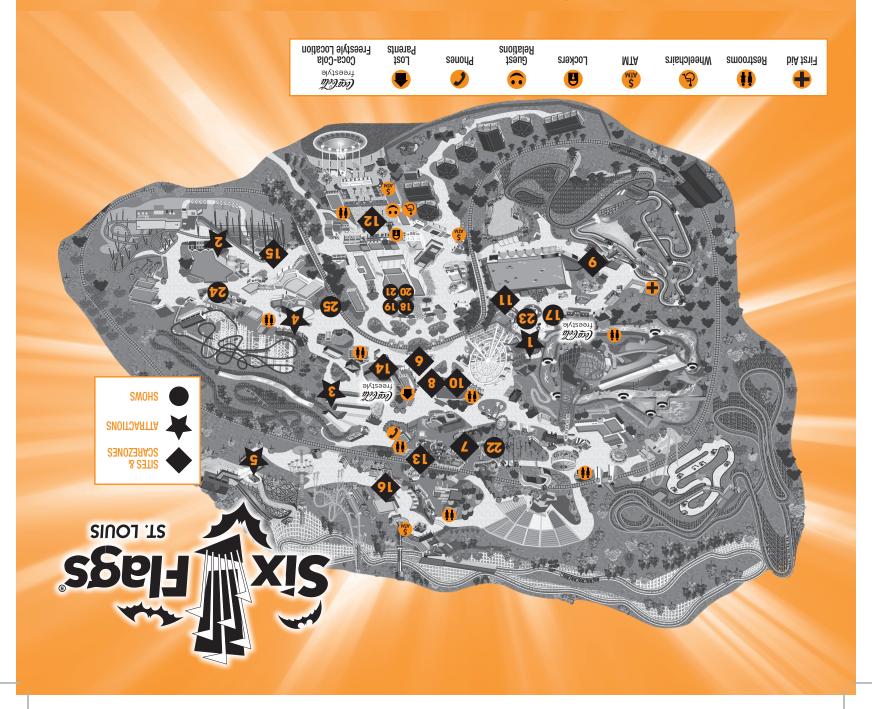

## ATTRACTIONS

T BLIND FURY\* 🔭 M

Presented by Fri: 7:45 - 12:00 Sat: 6:45 - 12:00 Sun: 6:45 - 8:00

The shade arbors, once a place of relaxation, have become Blind Fury which will bring an extreme scare to our guests. As you attempt to navigate your way through a matrix of hallways and mazes, you will find yourself blinded by the disorienting effects, terrain and environmental challenges that you will have to survive in order to make it out!

## SITES & SCAREZONES

6 A SCARE-RING OF THE HAY MAZE FUN

Fri: 6:00 - 10:00 Sat: 12:00 - 5:00 Sun: 12:00 - 5:00 This maze made of hay will take kids through a journey filled with a variety of scarecrows and visual Halloween décor. Designed for the little ones 12 and under only.

#### 7 BUGS BUNNY NATIONAL PARK

Sat: 12:00 - 5:00 Sun: 12:00 - 5:00 Enjoy seeing your favorite *Looney Tunes* Characters at their stage in their best Halloween costumes!

## GAG ALLEY

Fri: 6:00 - 12:00 Sat: 6:00 - 12:00 Sun: 6:00 - 8:00

Located in the middle of the park across from Lost Parents, this alley is full of a variety of gags that will be sure to keep you guessing.

## GNAWLIN'S HOLLOW

Fri: 7:45 - 12:00 Sat: 6:45 - 12:00 Sun: 6:45 - 8:00

Beware as you round the corner at Shazam! Court & Lost Limb Lane as the backwoods, cannibal folk have taken up residence and opened a new eatery, Flesh n' Bones. You might just be the next fresh appetizer offered up!

## MACABRE MANSION

Fri: 7:45 - 10:00 Sat: 12:00 - 8:00 Sun: 12:00 - 8:00

On the eve of this great Halloween, just before midnight, the witch put a spell on this mansion. Come stroll through to experience new stories and receive a candy bag.

#### 12 MINIONS OF THE SCARE-O-JACK

Fri: 7:45 - 12:00 Sat: 6:45 - 12:00 Sun: 6:45 - 8:00 Drakur, our king troll and the oversized evil pumpkins are lurking in the Front Mall and are a force to be reckoned with!

#### B RADIOACTIVE RAILS\*

Fri: 7:45 – 10:00 Sat: 6:45 – 12:00 Sun: 6:45 – 8:00 Due to a chemical explosion at the facility behind The Joker, employees were mutated and are now suffering from the delusion that the apocalypse has happened and are now targeting park guests so that they may suffer the same fate.

## THE SEVEN DEADLY SINS

Fri: 6:00 – 12:00 Sat: 6:00 – 12:00 Sun: 6:00 - 8:00 Located near the St. Louis Train Station, you will find a group of coffins. Come see if you can identify the seven deadly sins.

## SINISTER CLOWNS

Fri: 7:45 - 12:00 Sat: 6:45 - 12:00 Sun: 6:45 - 8:00

Coming upon this twisted camp, you might want to consider running the other direction. The clowns have taken over and put up their DEAD TOP in Batman Plaza.

## ZOMBIEVILLE

Fri: 7:45 - 12:00 Sat: 6:45 - 12:00 Sun: 6:45 - 8:00

The streets under the rails of Boomerana are cordoned off in an attempt to auarantine the towns folk who have apparently been infected by something or someone, causing some unusual eating habits. Gnawing on humans causes visitors of Zombieville to run for their lives!