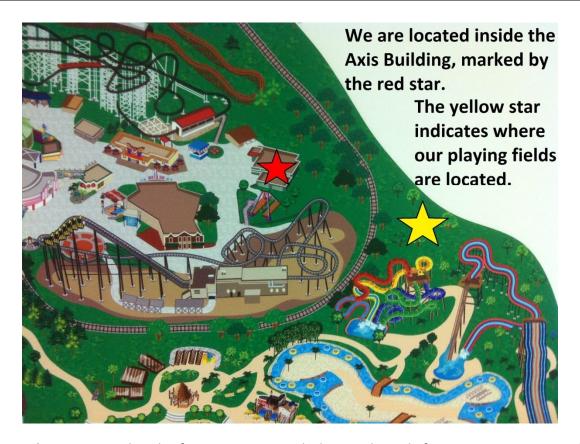

<u>When and where to meet-</u> Meet 15 minutes prior to your scheduled playing time at the Axis building. Follow the large "Play Paintball Here" banners to our building. We are located between the Ninja Rollercoaster and the Joker ride. As of now the playing fields have no restroom facilities or soda machines, so be sure to use the restroom and get a drink prior to meeting at the Axis Building.