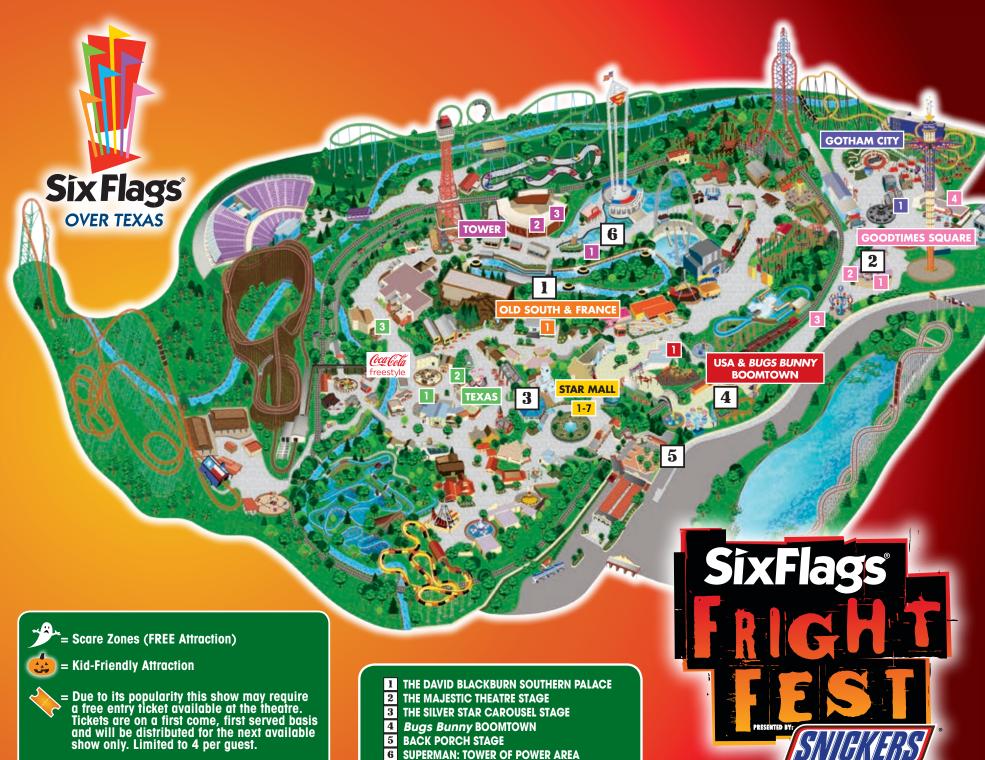

## SCARE ZONES (FREE ATTRACTIONS)

Texas Scare-a-tory: The once feared, murderous desperados of the lawless west were unceremoniously sent to their final resting place in Boot Hill. Legend has it they are now roaming the streets searching for their next showdown.

**Voodoo Swamp:** The original zombie myth came to life in the swamps and bayous of New Orleans decades ago. Now the spirits are calling the Caddo Lake Barge area their new home. Cursed are those that enter the Voodoo Swamp!

The Lost Hollows: Amongst the temple ruins of "The Lost Hollows" roam the spirits of an ancient forgotten civilization. To protect it from intruders the jungle comes alive to defend its secrets from all those who seek to defile its legacy.

### **STAR MALL**

- WBAT Fright Time Radio Remote: Join the 1313WBAT Fright Time Radio crew for some Halloween fun and games. (weather permitting)
- **Kids Costume Catwalk:** Kids 10 and under strut their stuff on the WBAT Fright Fest Radio catwalk. (weather permitting)
- 3 WBAT Fright Time Radio Final Challenge: 3 contestants compete to win spooktacular prizes. (weather permitting)

4 Dead Man's Party Presents

Zombie A-Rock-Alypse: Six Flags Zombies
and Ghouls dance to the beat of their own demented

drumspooktacular prizes. The Awakening: Watch out as ghouls and goblins rise from the earth to greet you. (weather permitting)

### **TEXAS**

- TEXAS SCARE-A-TORY: Beware of the murderous desperados of the lawless west. (weather permitting)
- Piggy's Blood Shed: Its horror gone hog wild in this forgotten Route 666 roadside attraction.
- Scary-Oke: Become the next Vampire Idol and perform in Fright Fest karaoke. (weather permitting)

### **GOODTIMES SQUARE**

- Howl: A toe-tapping Howl-o-ween top 10
- Dead Man's Party Presents
  Zombie A-Rock-Alypse: Six Flags Zombies and Ghouls
  dance to the beat of their own demented drum.
- 3 The Lost Hollows: Watch out as the spirits of the forgotten come alive to protect its secrets and legacy.
- **Zombie Infestation:** The military has launched a mass effort to protect the uninfected while exterminating the Zombie Infestation.

### **GOTHAM CITY**

1 Total Darkness: Face your fear of the dark as you make your way through this blacked out maze.

### **TOWER**

Voodoo Swamp: Cursed are those that Presented by enter the Voodoo Swamp. You've been warned! (weather permitting)

- 2 Cadaver Hall Asylum: Insane inmates run rampant; come have yourself committed and lose your mind!
- 3 Cirkus Berzerkus: Killer clowns that swing an ax and freak show freaks that will attack!

### **USA & BUGS BUNNY BOOMTOWN**

Looney Tunes Spooky Town: Trick or treat and meet members of the Looney Tunes Gang. (For guests 54 inches

### **OLD SOUTH & FRANCE**

Welcome to Arania's Nightmare:
Enjoy this classic comical show about the hunt