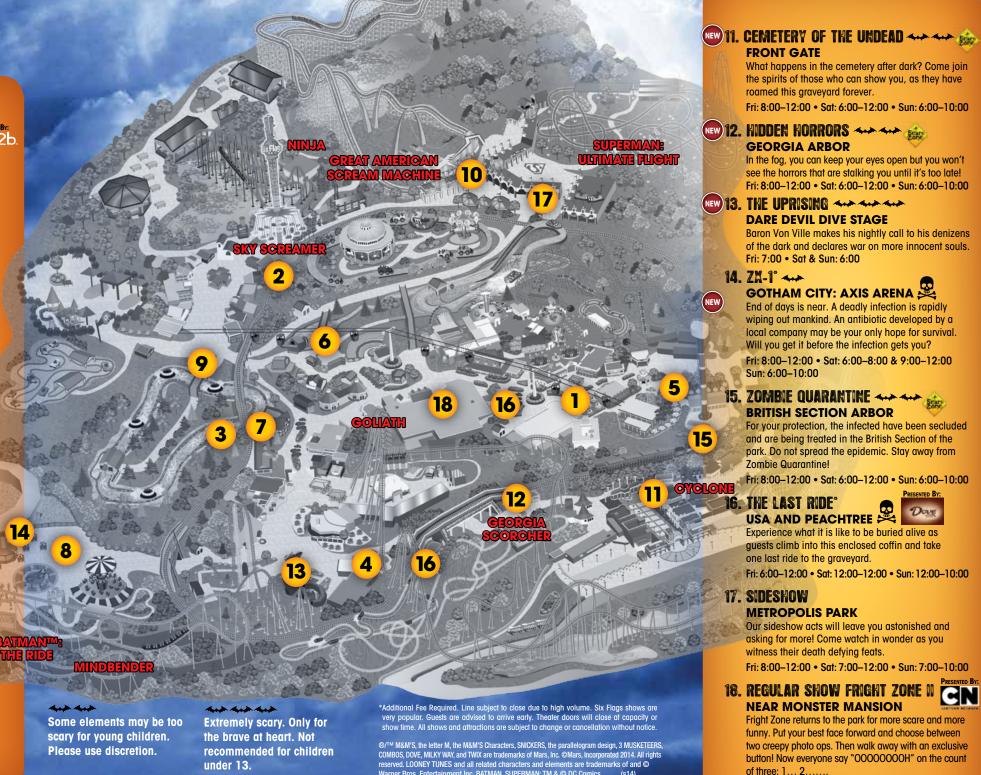

### 1. LICKSKILLET HARVEST FESTIVAL &

Bring the entire family to the Lickskillet Harvest Festival! Come climb on our playground then enjoy arts and crafts, festival foods and photo opportunities. Plus, the kids can even paint their own pumpkin to take home! It's fall festival family fun right in our own back yard!

### 2. BUGS BUNNY'S SPOOKY TOWN BUGS BUNNY WORLD

There are no tricks, just treats when you hang out in Spooky Town with your favorite *Looney Tunes* pals. They are all dressed up for Halloween and want to make sure your goblins visit our candy houses for a special Halloween surprise. If they are brave enough to stay deep into the night, stop by the Ghoul-B-Gone station to find out how your little monsters can fend off our big monsters.

### 3. SPOOKY STORIES BUGS BUNNY WORLD THEATER

Parents and kids alike are sure to enjoy these frightfully fun and scary stories. Imagine there's a campfire and feel the chills run up your spine!

Fri: 8:00 & 9:00 Sat: 12:00, 1:00, 2:00, 3:00, 5:00, 6:00 Sun: 1:00, 2:00, 3:00, 5:00, 6:00, 7:00

### 4. COSTUME CONTEST & BUGS BUNNY WORLD THEATER

Compare your costume to those of your favorite *Looney Tunes* friends in this daily event. To participate, please register at the entrance to the theater 30 minutes prior to the contest.

### 5. McBOOGLES & HANSON CARS

Read about the adventures of the McBoogle family as you take a leisurely drive on the famous Six Flags Over Georgia Hanson Cars.

Fri, Sat, Sun: 11:00AM-12:00AM

#### 1. DR. FRIGHT'S DEAD MAN'S PARTY ----**CRYSTAL PISTOL**

Dr. Fright returns and invites the living dead to scare the daylights out of any mere mortals that dare crash his Dead Man's Party.

Fri: 7:30, 8:30, 9:30 Sat: 3:30, 4:30, 5:30, 7:30, 8:30, 9:30 Sun: 2:30, 3:30, 4:30, 6:30, 7:30, 8:30

#### 2. BAD BOB THE BONE BUTCHER \*\*\* LICKSKILLET STAGE

Deputy Leon P. Jones is in charge of the rotten coffin of Bad Bob. It's old west slapstick slaughter when Bad Bob comes back to life and has a bone to pick with Jones.

#### 3. GROUCHY GRISWOLD ----**RABUN GAP**

Grouchy Griswold has a problem. One that he is not afraid to tell you about in great detail. Here's a hint... it's you! Come watch the belittlement, embarrassment and hilarity as Grouchy insults his audience. Who knows? You might just be a part of the show!

#### 4. DR. FRIGHT'S FRIGHTORIUM" ALD ALD ALD **USA SECTION**

Step into the home of Dr. Fright, an evil doctor that experiments on his patients with one goal in mind: to bring his wife and daughter back from the dead.

#### 5. TERROR TRAIN' 4-> 4-> MARTHASVILLE TRAIN STATION: PEACHTREE SQUARE

\*FINAL TRAIN DEPARTS MARTHASVILLE TRAIN STATION AT PARK CLOSING!

Take a train ride to the outskirts of Bloodtown, the long condemned railroad city. Catch a glimpse of the killer clan, the Roscoe family and learn their survival rituals Fri: 7:00-12:00 • Sat: 4:00-6:00 & 7:00-12:00 Sat: 4:00-6:00 & 7:00-10:00

#### LICKSKILLET SECTION

Your favorite classic monsters are alive and well, terrorizing those who make the mistake of entering the Monster Graveyard. Fri: 8:00-12:00 • Sat: 6:00-12:00 • Sun: 6:00-10:00

#### **FRENCH SECTION**

Dracula and his brood of bloodthirsty vampires are hungry and have been waiting for you! Your life giving blood gives life to fanged fiends in this den of the undead.

Fri: 6:00-8:00 & 9:00-12:00 • Sat: 2:00-5:00 & 6:00-12:00 Sun: 2:00-5:00 & 6:00-10:00

#### 8. ASYLUM" ALD ALD ALD GOTHAM CITY: AXIS ARENA

The mentally insane are escaping from the institution. The most evil, sadistic patients are now running the Asylum. Fri: 6:00-8:00 & 9:00-12:00 • Sat: 2:00-5:00 & 6:00-12:00 Sun: 2:00-5:00 & 6:00-10:00

#### 9. TERROR TRAIL - BACKWOODS BLOODSHED LICKSKILLET: THUNDER RIVER

The Roscoes, your favorite cannibalistic carnivores, are back and more brutal than ever! Visit the Bloodtown Lumber Yard where the murders began years ago and try to survive where so many before vou have not.

#### SNICKERS 10. FREAK SHOW ----

**COTTON STATES: METROPOLIS** Step right up to witness some of the most grotesque creatures you will ever see! You'll stare in wonder at the half man/half animal mutants! You'll marvel at the horrors you'll experience if you dare enter the Freak Show!